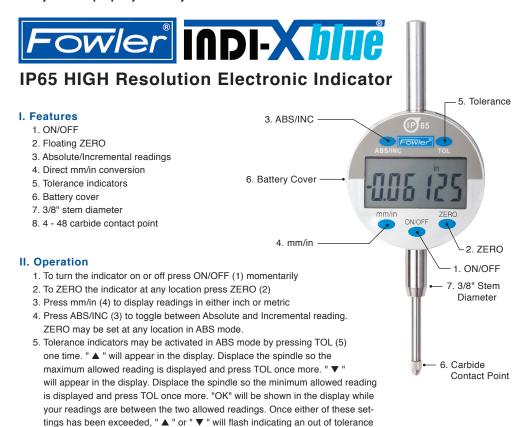

# **Operating Instructions and Parts Manual**

Model No: 54-520-270-0

Please read through this owners manual carefully before using your new tool. Use your tool properly and only for its intended use.

measurement. To exit TOL mode depress TOL 3 times. To reset tolerances

depress TOL (5) and input the max and min readings.

### IV. Maintenance

- · Avoid contact with liquids and excessive humidity
- · If the instrument requires cleaning, use only isopropyl alcohol and soft cloth
- · Battery is low when the display flashes. To replace the battery, use the battery removal tool supplied to open the side battery compartment (6). Uses 1 CR2032 battery.