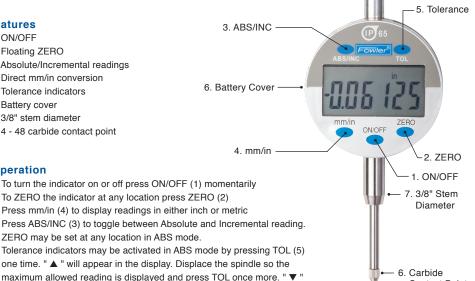

# **Operating Instructions and Parts Manual**

Model No: 54-520-270-0

Please read through this owners manual carefully before using your new tool. Use your tool properly and only for its intended use.

will appear in the display. Displace the spindle so the minimum allowed reading

is displayed and press TOL once more. "OK" will be shown in the display while

your readings are between the two allowed readings. Once either of these set-

tings has been exceeded, " ▲ " or " ▼ " will flash indicating an out of tolerance

measurement. To exit TOL mode depress TOL 3 times. To reset tolerances

depress TOL (5) and input the max and min readings.

# IV. Maintenance

- · Avoid contact with liquids and excessive humidity
- · If the instrument requires cleaning, use only isopropyl alcohol and soft cloth
- · Battery is low when the display flashes. To replace the battery, use the battery removal tool supplied to open the side battery compartment (6). Uses 1 CR2032 battery.