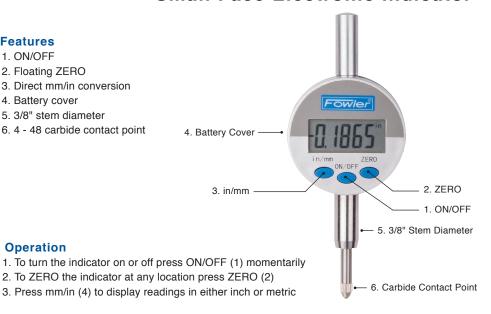

### I. Features

- 1. ON/OFF
- 2. Floating ZERO
- 3. Direct mm/in conversion
- 4. Battery cover
- 5. 3/8" stem diameter
- 6. 4 48 carbide contact point

## II. Operation

- 1. To turn the indicator on or off press ON/OFF (1) momentarily
- 2. To ZERO the indicator at any location press ZERO (2)
- 3. Press mm/in (4) to display readings in either inch or metric