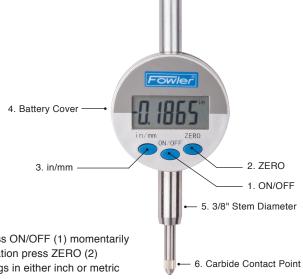

### I. Features

- 1. ON/OFF
- Floating ZERO
- 3. Direct mm/in conversion
- 4. Battery cover
- 5. 3/8" stem diameter
- 6. 4 48 carbide contact point

## II. Operation

- 1. To turn the indicator on or off press ON/OFF (1) momentarily
- 2. To ZERO the indicator at any location press ZERO (2)
- 3. Press mm/in (4) to display readings in either inch or metric